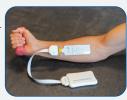

# **General description**

Sessantaquattro+ is a portable system for high density (64 channels) EMG/EEG detection with integrated IMU. Data can be transmitted via Wi-Fi to PCs or stored on SD card for long-term acquisition (>11h). Data can be visualized in real-time with OTBIOLAB23 and Matlab.

- Identify anatomical muscle features:
- Decode the neural drive to the muscles:
- Quantify the spatial distribution of muscle activity;
- 64 channels HDsEMG wireless system, 2 auxiliary inputs and inertial sensor.