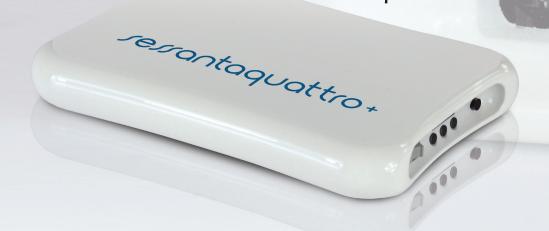

# **General description**

Sessantaquattro+ is a portable system for high density (64 channels) EMG/EEG detection with integrated IMU. Data can be transmitted via Wi-Fi to PCs or stored on SD card for long-term acquisition (>11h). Data can be visualized in real-time with OTBIOLAB23 and Matlab.