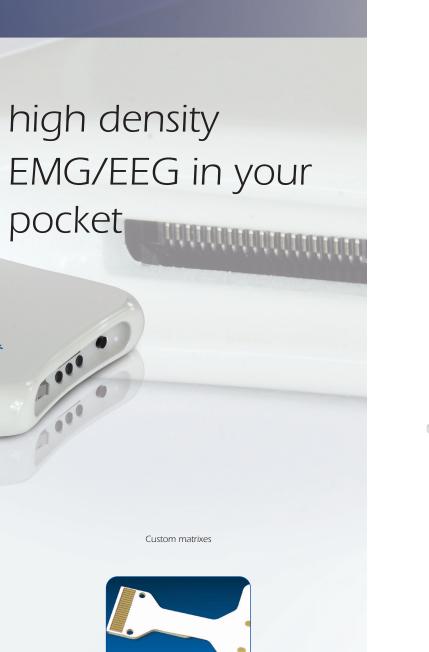

# ressantaquattro+ high density EMG/EEG in your pocket

# **General description**

Sessantaquattro+ is a portable system for high density (64 channels) EMG/EEG detection with integrated IMU. Data can be transmitted via Wi-Fi to PCs or stored on SD card for long-term acquisition (>11h). Data can be visualized in real-time with OTBIOLAB23 and Matlab.