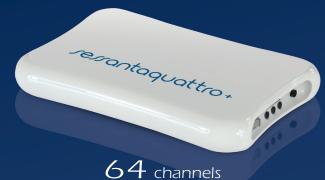

# **General description**

Sessantaquattro+ is a portable system for high density (64 channels) EMG/EEG detection with integrated IMU. Data can be transmitted via Wi-Fi to PCs or stored on SD card for long-term acquisition (>11h). Data can be visualized in real-time with OTBIOLAB23 and Matlab.

- Identify anatomical muscle features:
- Decode the neural drive to the muscles:
- Quantify the spatial distribution of muscle activity;
- 64 channels HDsEMG wireless system, 2 auxiliary inputs and inertial sensor.